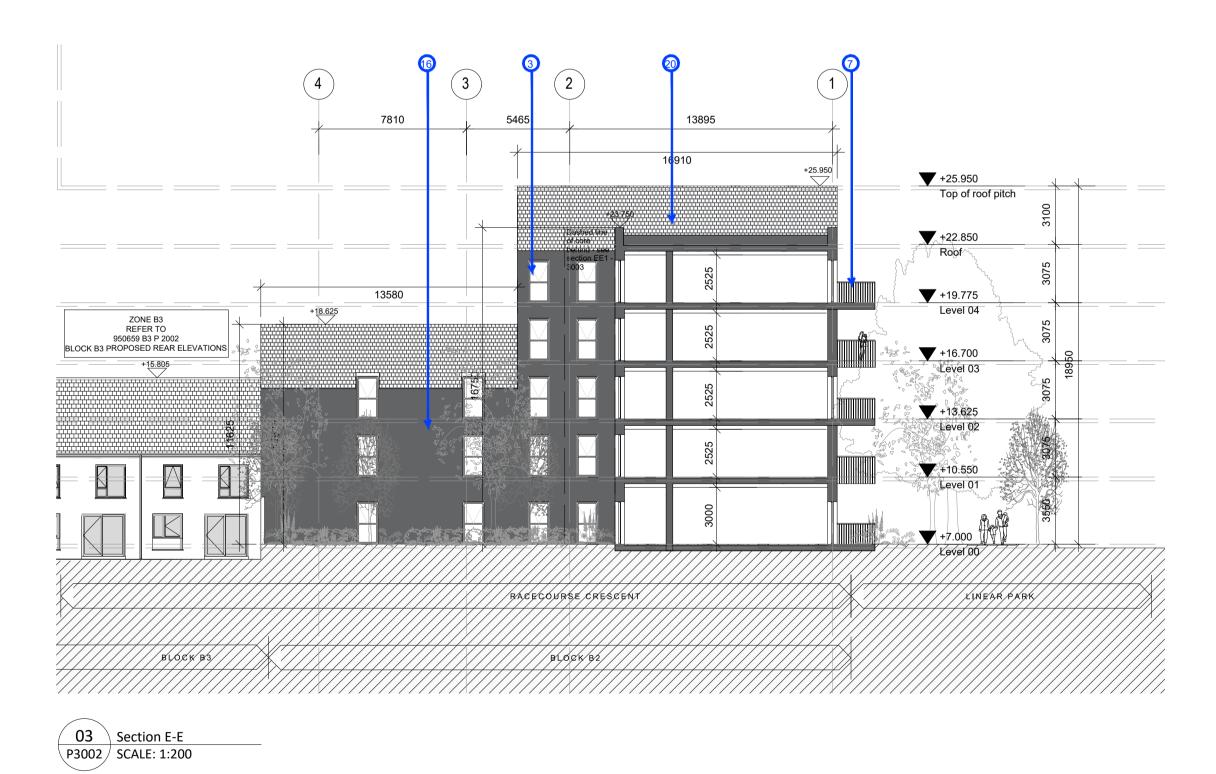

04 Section E-E1 P3002 SCALE: 1:200

ALL DIMENSIONS TO BE CHECKED ON SITE NO DIMENSIONS TO BE SCALED FROM THIS DRAWING THIS DRAWING IS TO BE READ IN CONJUNCTION WITH RELEVANT CONSULTANTS DRAWINGS



**KEY PLAN** 

SITE BOUNDARY

## MATERIAL LEGEND

- SELECTED BRICK
   SELECTED BRICK LAID IN SOLDIER ORIENTATION (EVERY SECOND
- FLOOR)

  3. FRAMED WINDOW, TO SELECTED FINISH
- 4. FRAMED WINDOWS WITH INFILL PANEL, TO SELECTED FINISH
  5. FRAMED GLASS DOORS TO SELECTED FINISH
  6. CURTAIN WALLING TO SELECTED FINISH
- 7. METAL BALUSTRADE TO SELECTED FINISH
  8. METAL COPING, TRIMS, FLASHING TO SELECTED FINISH
- 8. METAL COPING, TRIMS, FLASHING TO SELECTED FINISH
  9. PROJECTING BRICKWORK
  10. METAL FINS TO SELECTED FINISH
  11. EXTERNAL GATE/ FENCE TO SELECTED FINISH
  12. METAL CLADDING TO SE