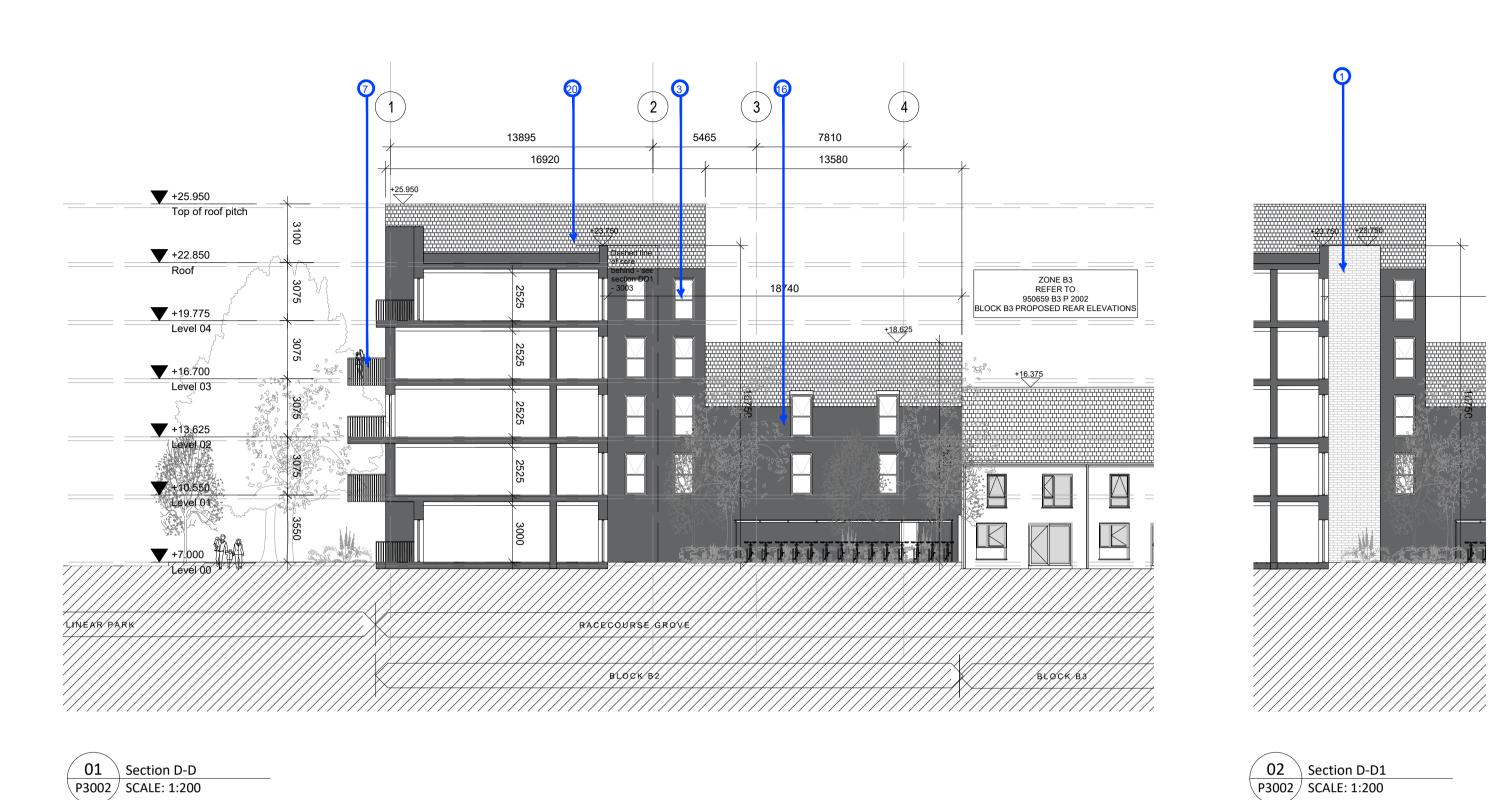

04 Section E-E1 P3002 SCALE: 1:200

ALL DIMENSIONS TO BE CHECKED ON SITE NO DIMENSIONS TO BE SCALED FROM THIS DRAWING THIS DRAWING IS TO BE READ IN CONJUNCTION WITH RELEVANT CONSULTANTS DRAWINGS



**KEY PLAN** 

SITE BOUNDARY

## MATERIAL LEGEND

- SELECTED BRICK
   SELECTED BRICK LAID IN SOLDIER ORIENTATION (EVERY SECOND
- FLOOR)

  3. FRAMED WINDOW, TO SELECTED FINISH
- 4. FRAMED WINDOWS WITH INFILL PANEL, TO SELECTED FINISH
  5. FRAMED GLASS DOORS TO SELECTED FINISH
  6. CURTAIN WALLING TO SELECTED FINISH
- 7. METAL BALUSTRADE TO SELECTED FINISH
  8. METAL COPING, TRIMS, FLASHING TO SELECTED FINISH
- 8. METAL COPING, TRIMS, FLASHING TO SELECTED FINISH
  9. PROJECTING BRICKWORK
  10. METAL FINS TO SELECTED FINISH
  11. EXTERNAL GATE/ FENCE TO SELECTED FINISH
  12. METAL CLADDING TO